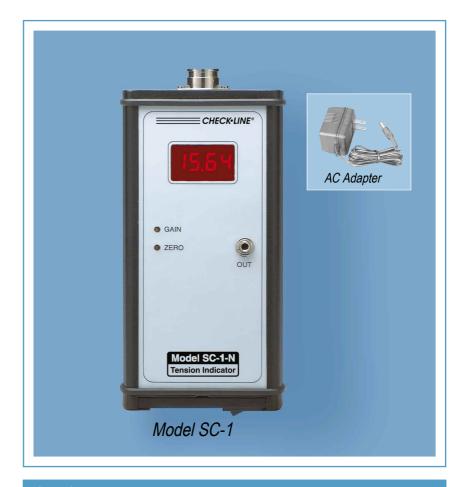

## **SC Series**

SC-1-N (1Channel)

SC-2-N (2 Channel)

SC-3-N (3 Channel)

The new SC Series Tension Indicators permit the user to connect from one to three THR 3-Roller Tension Sensors. The SC Indicators provide a regulated DC power source for the sensors and includes a 3-1/2 Digit LED tension display, calibration adjustment pots and 0–10 VDC analog outputs.

#### **FEATURES**

- Supplies separate 0–10 VDC analog output for each channel
- Adjustable output frequency of 1.6/3.3/15/330 Hz.
- Front panel calibration adjustment pots for each channel
- Includes wall-mount bracket
- Includes AC-Adapter, 115 VAC (for 230 VAC, add "-220" suffix)