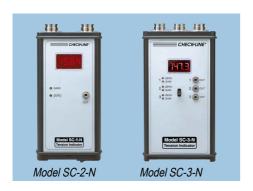

## **SC Series**

SC-1-N (1Channel)

SC-2-N (2 Channel)

SC-3-N (3 Channel)

The new SC Series Tension Indicators permit the user to connect from one to three THR 3-Roller Tension Sensors. The SC Indicators provide a regulated DC power source for the sensors and includes a 3-1/2 Digit LED tension display, calibration adjustment pots and 0–10 VDC analog outputs.