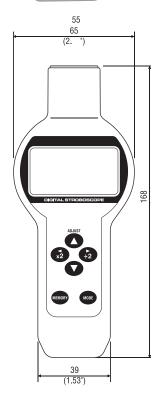

The brightest, fully featured LED stroboscope in a compact, efficient design.

- High efficiency LED solid-state light source never needs replacement
- Extended battery life of 8 hours continuous use at 6,000 fpm/rpm
- Highly stable drift free operation
- Auto wide measuring range up to 120,000 fpm/rpm
- Push button operation with x2 and  $\div 2$  buttons for quick adjustment
- Store up to 9 flash rates in memory for records or quick retests
- Rugged aluminum housing compact size
- Easy-to-read 5 digit 0.47" (12 mm) high LCD
- NS-600 kit includes stroboscope, two AA batteries and carrying case