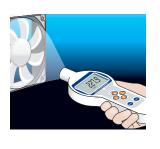

## Model NS-600

The NS-600 LED stroboscope is designed to measure the speed of rotating or cycling linear motion objects without contact or reflective tape, as well as freeze motion visually. Aluminum housing, the latest technology, compact size and LED light make it a perfect choice for use anywhere on the factory floor. Selectable flash rate for sharp images at high speed. The NS-600 is ideal for speed, motion and vibration analysis, such as rotating shafts, fans, cams, etc.