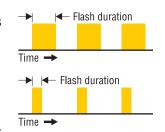

## **Selectable Flash Duration**

For most applications standard flash duration works without adjustment. For high rpm or larger objects rotating with high surface speed, NS-600 features selectable flash duration.

For high speed applications, objects may move during the brief period of a single flash, resulting in a blurred image. By decreasing flash duration, objects

have less time to move and the image will appear sharper.