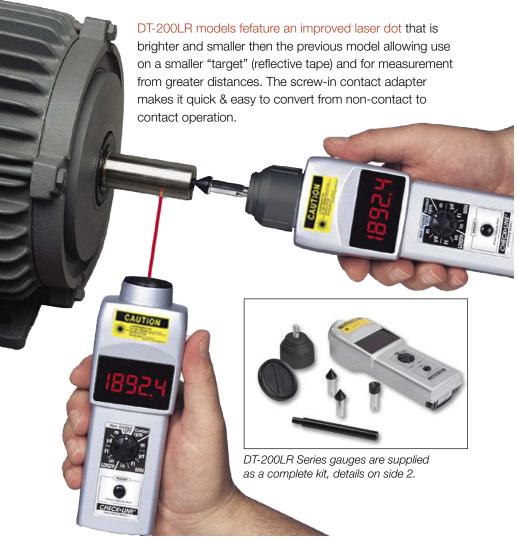

# Combination Contact And Non-Contact Tachometer DT-200LR Series

The CHECK-LINE DT-205LR & DT-207LR combine the best features found in both contact and non-contact tachometers for accurate measurement of rpm, surface speed and length.

## **Complete Kit**

All models are supplied as a complete kit including the tachometer, reflective tape, screw-in contact adapter, two cone tips, funnel tip, shaft extension,

surface speed wheel, two AA batteries and an operating instruction manual-all supplied in a foam-fitted carrying case.