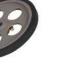

### **Accessories**

Funnel Tip

Use LED models in dark or

poorly lit environments.

LED Display (DT-207LR)

12" Measuring Wheel Item # LMA-3

Cone Tip

6" Measuring Wheel

12" Measuring Wheel Item # DT6 Item # DT12