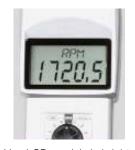

### **Accessories**

Funnel Tip

Use LED models in dark or

poorly lit environments.

LED Display (DT-207LR)

12" Measuring Wheel Item # LMA-3

Cone Tip

6" Measuring Wheel