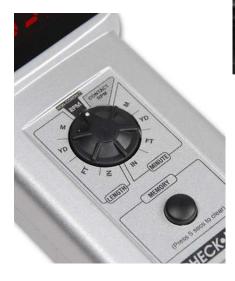

| Measuring Range      | Non-Contact:<br>Contact:                                                                               | 6 to 99,999 rpm<br>0.8 to 25,000 rpm                                |
|----------------------|--------------------------------------------------------------------------------------------------------|---------------------------------------------------------------------|
| Accuracy             | 6 to 8,299 rpm:<br>8,300 to 24,999 rpm:<br>25,000 to 99,999 rpm:                                       | ±1 rpm<br>±2 rpm<br>±0.006% rpm                                     |
| Display              | LCD model:<br>LED model                                                                                | 5 digit 0.47" <i>(12mm)</i> high<br>5 digit 0.4" <i>(10mm)</i> high |
| Measuring Units      |                                                                                                        |                                                                     |
| per Minute           | Revolutions, meters, yards, feet, inches                                                               |                                                                     |
| Total Length         | Meters, yards, feet, inches                                                                            |                                                                     |
| Measuring Distance   | 14 feet <i>(5.2 m)</i> maximum                                                                         |                                                                     |
| Detection            | Laser Diode, Class II                                                                                  |                                                                     |
| Memory               | 13 readings are stored in memory and retained for<br>5 minutes (last, max., min., and 10 measurements) |                                                                     |
| Over-Range Indicator | Flashing numerals                                                                                      |                                                                     |
| Update Time          | 1 second (typical)                                                                                     |                                                                     |
| Batteries            | Two 1.5 V AA                                                                                           |                                                                     |
| Battery Life         | DT-205LR approx 40 hrs<br>DT-207LR approx 25 hrs                                                       |                                                                     |
| Operating Temp       | 32° to 113° F (0 to 45° C)                                                                             |                                                                     |
| Construction         | Die-cast aluminum housing                                                                              |                                                                     |
| Weight               | 0.8 lbs (365 g)                                                                                        |                                                                     |
| Dimensions           | 6.6" L x 2.4" W x 1.8" H (167mm x 61mm x 45.7)                                                         |                                                                     |
| Warranty             | 1 year                                                                                                 |                                                                     |
| Accessories Included | Reflective tape, cone adapter, surface speed wheel DT-ADP-200LR contact adapter and carrying case      |                                                                     |