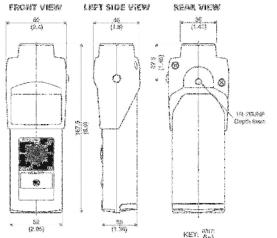

| Measuring Range      | Non-Contact:<br>Contact:                                                                               | 6 to 99,999 rpm<br>0.8 to 25,000 rpm                                |
|----------------------|--------------------------------------------------------------------------------------------------------|---------------------------------------------------------------------|
| Accuracy             | 6 to 8,299 rpm:<br>8,300 to 24,999 rpm:<br>25,000 to 99,999 rpm:                                       | ±1 rpm<br>±2 rpm<br>±0.006% rpm                                     |
| Display              | LCD model:<br>LED model                                                                                | 5 digit 0.47" <i>(12mm)</i> high<br>5 digit 0.4" <i>(10mm)</i> high |
| Measuring Units      |                                                                                                        |                                                                     |
| per Minute           | Revolutions, meters, yards, feet, inches                                                               |                                                                     |
| Total Length         | Meters, yards, feet, inches                                                                            |                                                                     |
| Measuring Distance   | 14 feet <i>(5.2 m)</i> maximum                                                                         |                                                                     |
| Detection            | Laser Diode, Class II                                                                                  |                                                                     |
| Memory               | 13 readings are stored in memory and retained for<br>5 minutes (last, max., min., and 10 measurements) |                                                                     |
| Over-Range Indicator | Flashing numerals                                                                                      |                                                                     |
| Update Time          | 1 second (typical)                                                                                     |                                                                     |
| Batteries            | Two 1.5 V AA                                                                                           |                                                                     |
| Battery Life         | DT-205LR approx 40 hrs<br>DT-207LR approx 25 hrs                                                       |                                                                     |
| Operating Temp       | 32° to 113° F (0 to 45° C)                                                                             |                                                                     |
| Construction         | Die-cast aluminum housing                                                                              |                                                                     |
| Weight               | 0.8 lbs (365 g)                                                                                        |                                                                     |
| Dimensions           | 6.6" L x 2.4" W x 1.8" H (167mm x 61mm x 45.7)                                                         |                                                                     |
| Warranty             | 1 year                                                                                                 |                                                                     |
| Accessories Included | Reflective tape, cone adapter, surface speed wheel DT-ADP-200LR contact adapter and carrying case      |                                                                     |