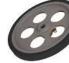

### **Accessories**

Funnel Tip

Use LED models in dark or

poorly lit environments.

LED Display (DT-207LR)

12" Measuring Wheel Item # LMA-3

Cone Tip

6" Measuring Wheel

12" Measuring Wheel Item # DT6 Item # DT12