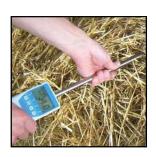

## Hay and Straw Moisture Meter Model MCT-HS

The MCT-HS moisture meter for measurement of water content in hay and straw bales with fixed 0.6 meter stabbing probe.

The MCT-HS has a measuring range up to 40% water content with an automatic compensation for material temperature. This results in more accurate measurement values and maximizes ease of use.

Model MCT-HS can be used to detect moisture-related machinery issues early before serious problems arise. It also helps biomass producers, suppliers and end users ensure that they are not paying for excessive water content.