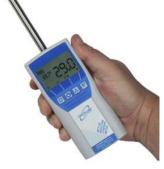

## Hay and Straw Moisture Meter Model MCT-HS

The MCT-HS moisture meter for measurement of water content in hay and straw bales with fixed 0.6 meter stabbing probe.

The MCT-HS has a measuring range up to 40% water content with an automatic compensation for material temperature. This results in more accurate measurement values and maximizes ease of use.

## Model MCT-HS Hay And Straw Moisture Meter

| Specifications                                  |                                                             |                              |                                                                                                       |
|-------------------------------------------------|-------------------------------------------------------------|------------------------------|-------------------------------------------------------------------------------------------------------|
| Measuring range                                 | 8% to 40% water content                                     | Data Interface               | USB (Model MCT-HS-USB only)                                                                           |
| Resolution                                      | 0.5% water content (0.5 °C or °F)                           | Display                      | Graphic LCD display with backlight (128 x 64 pixel)                                                   |
| Accuracy Measurement technique                  | ± 2.5%  Conductance based                                   | Temp Compensation            | Automatic in °C or °F using built-in temperature probe                                                |
| Temperature range for determining water content | 32 °F to 104 °F (0° to 40 °C)                               | Power<br>Battery Life        | Four 1.5 Volt AA Alkaline batteries<br>900 measurements (with auto-off<br>after 4 minutes of non-use) |
| Temperature<br>Measurement Range                | -4 °F to 248 °F (-20 °C to 120 °C)                          | Shipping Dimensions Warranty | 6" x 6" x 48" (0.15 x 0.15 x 1.22 m) Two years                                                        |
| Insertion probe length                          | 23.62" (0.6 meter )                                         |                              | ,<br>                                                                                                 |
| Menu languages                                  | English, German, French,<br>Italian, Spanish and Russian    | 2 Models  MCT-HS  MCT-HS-USB |                                                                                                       |
| Housing                                         | Plastic with IP40 rating                                    |                              |                                                                                                       |
| Data logger                                     | 10,000 moisture measurements plus date, batch & temperature |                              |                                                                                                       |