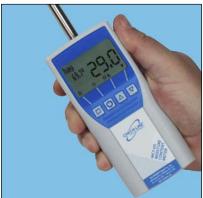

## Hay and Straw Moisture Meter Model MCT-HS

The MCT-HS moisture meter for measurement of water content in hay and straw bales with fixed 0.6 meter stabbing probe.

The MCT-HS has a measuring range up to 40% water content with an automatic compensation for material temperature. This results in more accurate measurement values and maximizes ease of use.

## Model MCT-HS Hay And Straw Moisture Meter

| Specifications                                  |                                                             |                              |                                                                                                       |
|-------------------------------------------------|-------------------------------------------------------------|------------------------------|-------------------------------------------------------------------------------------------------------|
| Measuring range                                 | 8% to 40% water content                                     | Data Interface               | USB (Model MCT-HS-USB only)                                                                           |
| Resolution                                      | 0.5% water content (0.5 °C or °F)                           | Display                      | Graphic LCD display with backlight (128 x 64 pixel)                                                   |
| Accuracy Measurement technique                  | ± 2.5%  Conductance based                                   | Temp Compensation            | Automatic in °C or °F using built-in temperature probe                                                |
| Temperature range for determining water content | 32 °F to 104 °F (0° to 40 °C)                               | Power<br>Battery Life        | Four 1.5 Volt AA Alkaline batteries<br>900 measurements (with auto-off<br>after 4 minutes of non-use) |
| Temperature<br>Measurement Range                | -4 °F to 248 °F (-20 °C to 120 °C)                          | Shipping Dimensions Warranty | 6" x 6" x 48" (0.15 x 0.15 x 1.22 m) Two years                                                        |
| Insertion probe length                          | 23.62" (0.6 meter )                                         |                              | ,<br>                                                                                                 |
| Menu languages                                  | English, German, French,<br>Italian, Spanish and Russian    | 2 Models  MCT-HS  MCT-HS-USB |                                                                                                       |
| Housing                                         | Plastic with IP40 rating                                    |                              |                                                                                                       |
| Data logger                                     | 10,000 moisture measurements plus date, batch & temperature |                              |                                                                                                       |