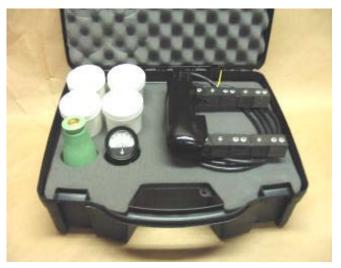

### **Inspection Kits** Western offers inspection Kits for the following methods

#### Wet/Dry and Wet Flourescent

WE-3 Dry Method Inspection Kit shown; WE-3 Yoke, Carrying Case, 4 Colors of Dry Method Powder, Powder Bulb, and Field Indicator (W-FI). \*Plastic Kit Case shown.