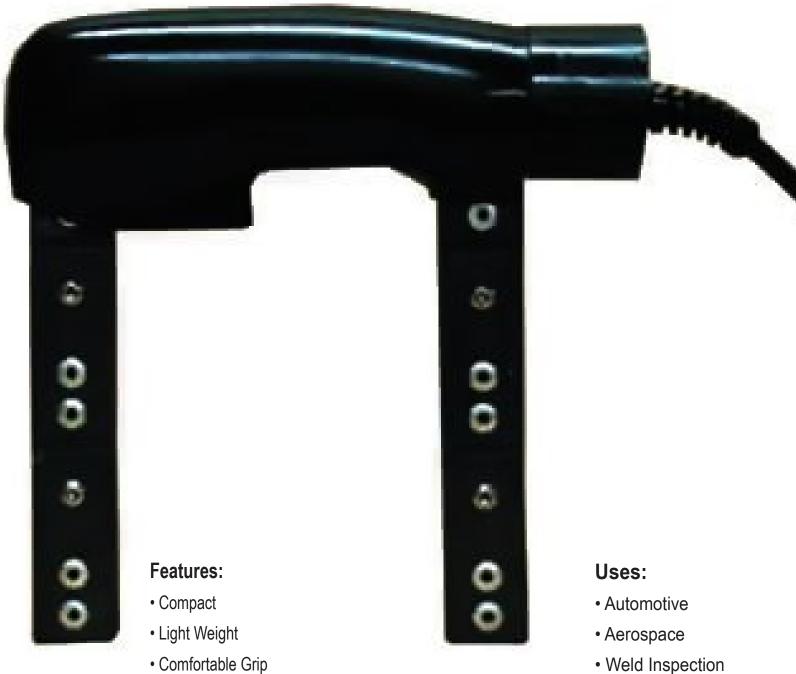

# Western Instruments WE-3 Standard AC Yoke

- Standard Micro Switch
- Urethane Rubber Grip
- Durable
- Economical

- Pressure Equipment
- Piping
- Fabrication
- Manufacturing

Web: https://www.abqindustrial.net E-mail: info@abqindustrial.net

## More than just attractive!

The WE-3 ia a lightweight AC Yoke, used for Magnetic Particle Inspection, to quickly find surface defects. The WE-3 is Western's economical alternative to our premium quality W-6 and WC-6 Models. This handheld Yoke has borrowed many of the low cost features of competitive AC Yokes, so we do not recommend it for use in Wet Method Inspection. The WE-3 has many superior features, such as its ergonomic grip, Urethane Rubber Housing, and Quick Change Switch.

The ergonomically designed housing combined with its light weight, reduces operator fatigue and strain permitting better and longer inspections. The compact design allows the WE-3 to fit into confined spaces better than full size Yokes. The urethane rubber housing provides superior durability in rugged environments, so the WE-3 is suitable for the high Arctic or the Sahara Desert.

The WE-3 lifts over 10 pounds, exceeding ASTM or ASME specifications for AC Yokes. Magnetic Particle Inspection, with an AC field, is the fastest and easiest way to find surface discontinuities. The AC field provides maximum magnetic particle mobility, which cause the particles to migrate quickly and congregate at defects. Demagnetization is simple with this 'one man inspection'; the operator simply activates the Yoke while pulling it off the workpiece.

#### **Specifications:**

Voltage: 115 or 230 Nominal Cord Length: 8'(2.5m), AWG3-16

Models: WE-3 (115 Volt) Lift: 10 pounds (4.6kg) minimum

> WE-3K (230 Volt) 0 to 11" (280mm) Capacity:

4.0 Amps (115V), 2 Amps (230V) Finish: Black Urethane Rubber Current: 50-60Hz Weight: 6.3 pounds (2.9kg) Frequency: