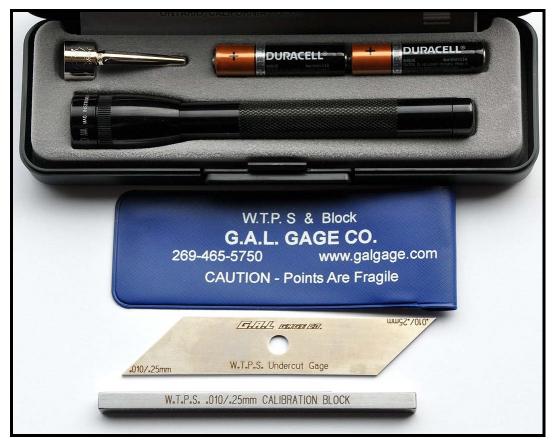

From G.A.L. Gage Company, the W.T.P.S. Gauge is precision made from stainless steel all markings and dimensions are laser engraved for ease and clarity when reading.

Gauge set comes with a precision ground calibration block as shown above; each block has been surface ground to 0.0005 tolerance for exceptional accuracy.

Set also includes one Mini Maglite<sup>®</sup> AAA Flashlight (Lumens: 100) w/Pocket Clip, batteries and protective carry case.