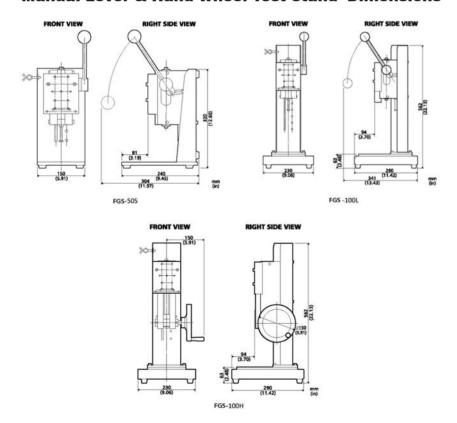

#### **Manual Lever & Hand Wheel Test Stand Dimensions**

**Distributed by:** ABQ Industrial LP USA **Tel:** +1 (281) 516-9292 / (888) 275-5772 **eFax:** +1 (866) 234-0451 **Web:** https://www.abgindustrial.net **E-mail:** info@abgindustrial.net

### **Manual Lever & Hand Wheel Test Stand Specifications**

| Model                 | FGS-50S                                | FGS-100L                                                           | FGS-100H                                                       | FGS-1000H                                      |
|-----------------------|----------------------------------------|--------------------------------------------------------------------|----------------------------------------------------------------|------------------------------------------------|
| Capacity              | 50 lb (22 kg)                          | 200 lb (100 kg)                                                    | 200 lb (100 kg)                                                | 1000 lb (500 kg)                               |
| Stroke                | 1.97" (50 mm)                          | 1.97" (50 mm)                                                      | 0.12" (3 mm)<br>/wheel turn approx.                            | 6" (15.2 cm) 0.1" (2.5 mm)/ wheel turn approx. |
| Vertical Clearance    | 1.6", 2.75", 3.94"<br>(40, 70, 100 mm) | 3.31 - 11.57" (84 - 294 mm)<br>8 steps, 1.18"/step<br>(30 mm/step) | 2 - 7.95" (52 - 202 mm)<br>6 steps, 1.18"/step<br>(30 mm/step) | Up to 13" (33 cm)                              |
| <b>Product Weight</b> | 22 lb (10 kg)                          | 33 lb (15 kg)                                                      | 33 lb (15 kg)                                                  | 56 lb (25.4 kg)                                |
| Warranty              | 2-Year                                 |                                                                    |                                                                | 1-Year                                         |