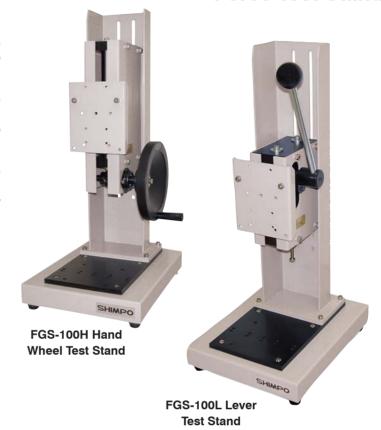

FGS-50S Lever Test Stand

FGS-1000H Hand Wheel Test Stand

**Distributed by:** ABQ Industrial LP USA **Tel:** +1 (281) 516-9292 / (888) 275-5772 **eFax:** +1 (866) 234-0451 **Web:** https://www.abqindustrial.net **E-mail:** info@abqindustrial.net