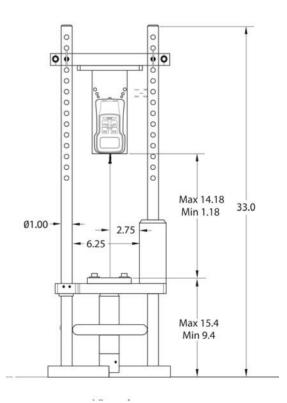

#### **Manual Lever & Hand Wheel Test Stand Dimensions**

**Distributed by:** ABQ Industrial LP USA **Tel:** +1 (281) 516-9292 / (888) 275-5772 **eFax:** +1 (866) 234-0451 **Web:** https://www.abgindustrial.net **E-mail:** info@abgindustrial.net

### **Manual Lever & Hand Wheel Test Stand Specifications**

| Model                 | FGS-50S                                | FGS-100L                                                           | FGS-100H                                                       | FGS-1000H                                      |
|-----------------------|----------------------------------------|--------------------------------------------------------------------|----------------------------------------------------------------|------------------------------------------------|
| Capacity              | 50 lb (22 kg)                          | 200 lb (100 kg)                                                    | 200 lb (100 kg)                                                | 1000 lb (500 kg)                               |
| Stroke                | 1.97" (50 mm)                          | 1.97" (50 mm)                                                      | 0.12" (3 mm)<br>/wheel turn approx.                            | 6" (15.2 cm) 0.1" (2.5 mm)/ wheel turn approx. |
| Vertical Clearance    | 1.6", 2.75", 3.94"<br>(40, 70, 100 mm) | 3.31 - 11.57" (84 - 294 mm)<br>8 steps, 1.18"/step<br>(30 mm/step) | 2 - 7.95" (52 - 202 mm)<br>6 steps, 1.18"/step<br>(30 mm/step) | Up to 13" (33 cm)                              |
| <b>Product Weight</b> | 22 lb (10 kg)                          | 33 lb (15 kg)                                                      | 33 lb (15 kg)                                                  | 56 lb (25.4 kg)                                |
| Warranty              | 2-Year                                 |                                                                    |                                                                | 1-Year                                         |