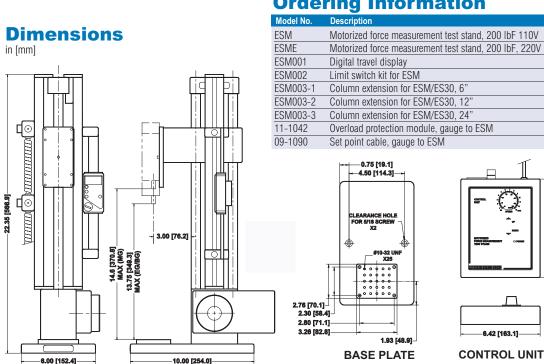

#### **Specifications**

| Load capacity:                   | 200 lbF [1,000 N]                                                               |
|----------------------------------|---------------------------------------------------------------------------------|
| Maximum travel:                  | pprox13 in [330 mm], depending on gauge, gripping fixtures, and sample size     |
| Speed range:                     | 0.5 - 13 in/min [13 - 300 mm/min]                                               |
| Speed setting accuracy:          | $\pm$ 5%, $\pm$ 0% variation with load                                          |
| Weight (w/o optional equipment): |                                                                                 |
| Test stand:                      | 20.0 lb [9.1 kg]                                                                |
| Control unit:                    | 2.7 lb [1.2 kg]                                                                 |
| Power:                           | Universal input 80-240 VAC, 50/60 Hz                                            |
| Included accessories:            | Extension rod, small hook, medium hook, #10-32 coupler, compresion plate, force |
|                                  | gauge mounting hardware, tool kit                                               |
| Warranty:                        | 3 years (see individual statement for further details)                          |
|                                  |                                                                                 |

## **Ordering Information**