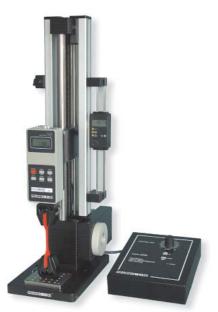

# **Data Sheet**

Motorized Force Test Stand ESM

The ESM is a versatile and economical motorized test stand for most compression and tensile testing applications up to 200 IbF. It can accept a wide variety of sample shapes and sizes and can be configured in many positions due to modular design. Speed is adjustable and remote control operation provides added safety during testing. Other features include a manual fine adjustment knob and a stepper motor that prevents speed variation with load, making testing more precise and repeatable. Use any Mark-10 force gauge and force gripping fixtures to create a complete testing solution.

The ESM is shown in a typical tensile testing application, with Series BG digital force gauge, digital travel display, limit switch kit, and wedge grips

» Digital travel display