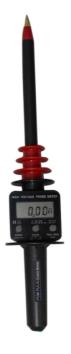

### **Features**

Used for checking & calibrating PCWI Porosity Detector output voltage Compact, lightweight hand-held unit Integral probe Conformance Certificate Carry Case

#### **Pulse Crest Meter Specifications**

Range: 0 to 40kV (certified up to 26.3kV)

400V/4kV/40kV

Resolution: 10V / 1V / 0.1V Auto power off: About 30 min

Power: 9V battery / 006P, IEC6L R1,

**NEDA 1604A** 

Earth Lead: Separate
Dimensions: Length 420mm

Weight: 300g