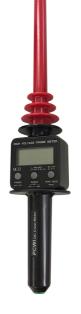

### **Features**

Used for checking & calibrating PCWI Porosity Detector output voltage Compact, lightweight hand-held unit Integral probe Conformance Certificate Carry Case

### **DC Crest Meter Specifications**

Range: 0 to 40kV (certified up to 30kV)

400V /4kV/40kV

Resolution: 10V / 1V / 0.1V

Power: 9V battery / 006P, IEC6L R1,

**NEDA 1604A** 

Auto power off: About 30 min
Earth Lead: Separate
Dimensions: Length 420mm