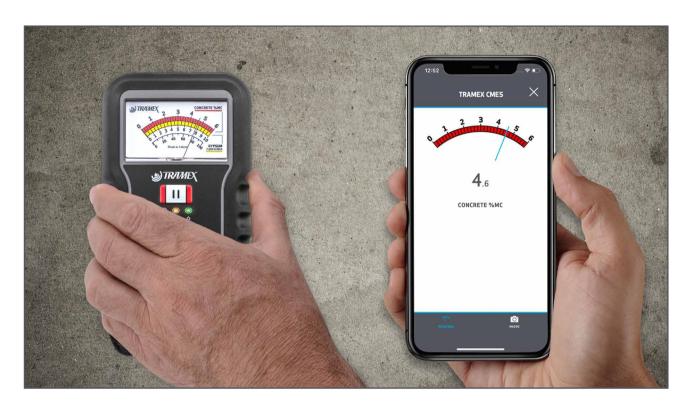

#### **CONCRETE MOISTURE ENCOUNTER - CME5 - SPECIFICATIONS & MEASURING RANGE**

The Tramex Concrete Moisture Encounter 5 (CME5) is a non-destructive analog moisture meter for concrete floors and slabs providing instant and precise quantitative measurement of moisture content using Gravimetric testing as a baseline. The CME5 also provides Carbide Method equivalent readings for concrete and other cementitious substrates as well as comparative readings as per ASTM F2659.

Power: 2 x AALR6 ALKALINE (included)
Display: Analog

Depth of penetration: approx. 3/4" (20 mm) Free App Available for Mobile and Tablet: