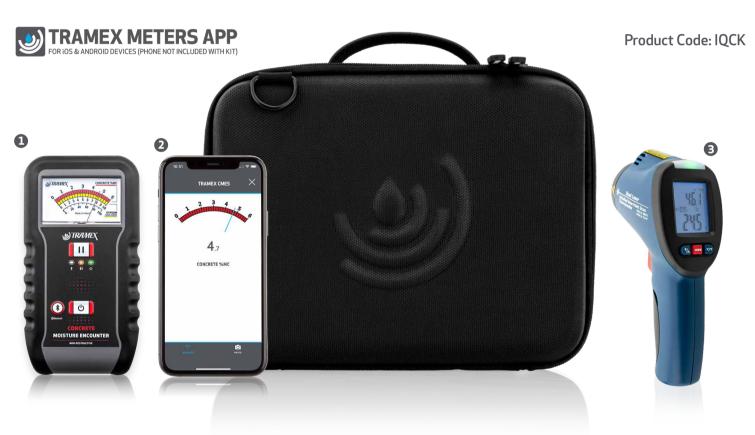

# FLOORING INSTALLATION QUICK CHECK KIT

The Tramex IQCK is a compact kit for instant, non-destructive, quantitative moisture content testing of concrete floors and ambient dew-point conditions at the time of installation. Even if pre-installation tests have been performed, checking the %MC and ambient dew-point conditions at the time of installation is crucial to ensure successful installation. The Tramex CME5 moisture meter allows for non-destructive quantitative testing of concrete moisture content using Gravimetric testing as a baseline. The Infrared Thermometer and Dew Point Detector provides surface temperature readings and ambient temperature and dew point conditions to avoid condensation-related issues at the time of installation and floor failures. The Tramex Flooring Installation Quick Check Kit comes in a Tramex Easy-travel case.

#### KIT CONTENTS

- 1. Concrete Moisture Encounter CME5.
- 2. App available for Android and iOS (phone not included).
- 3. Infrared Thermometer and Dew Point detector

#### **CONCRETE MOISTURE ENCOUNTER - CME5 - SPECIFICATIONS & MEASURING RANGE**

The Tramex Concrete Moisture Encounter 5 (CME5) is a non-destructive analog moisture meter for concrete floors and slabs providing instant and precise quantitative measurement of moisture content using Gravimetric testing as a baseline. The CME5 also provides Carbide Method equivalent readings for concrete and other cementitious substrates as well as comparative readings as per ASTM F2659.

# INFRARED THERMOMETER AND DEW POINT DETECTOR - IRT2DP - SPECIFICATIONS & MEASURING RANGE

The IRT2DP is a handheld dual laser, non-contact Infrared Thermometer and Dew Point detector with tricolor light (and audible) indication as reading goes close to dew point temperature. It is used to measure and display ambient and surface temperature, relative humidity & dew point temperature.