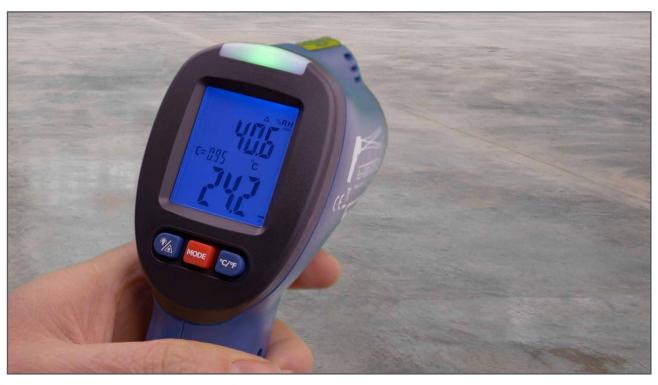

# INFRARED THERMOMETER AND DEW POINT DETECTOR - IRT2DP - SPECIFICATIONS & MEASURING RANGE

The IRT2DP is a handheld dual laser, non-contact Infrared Thermometer and Dew Point detector with tricolor light (and audible) indication as reading goes close to dew point temperature. It is used to measure and display ambient and surface temperature, relative humidity & dew point temperature.

| -58°F to 716°F (50°C to 380°C)                                                |
|-------------------------------------------------------------------------------|
| 0.1                                                                           |
| Fixed at 0.95                                                                 |
| -58° to 32°F / -50° to 20°C: +/- 32° to 716°F / 3.5°C 20° to 380 °C: +/-1.5°C |
| 8-14um                                                                        |
| 0-100% RH                                                                     |
| +/-3.5% (20% to 80%)                                                          |
| (-22 to 212)°F/(-30 to 100)°C                                                 |
| 20:1                                                                          |
| 32 to 122°F (0 to 50°C)                                                       |
| -4 to 140°F (-10 to 60°C)                                                     |
| 10%-90%RH operating, <80%RH storage                                           |
| 9V battery, NEDA 1604A or IEC 6LR61, or equivalent.                           |
|                                                                               |