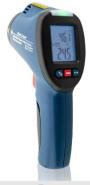

#### KIT CONTENTS

- 1. Concrete Moisture Encounter CME5.
- 2. App available for Android and iOS (phone not included).
- 3. Infrared Thermometer and Dew Point detector

# INFRARED THERMOMETER AND DEW POINT DETECTOR - IRT2DP - SPECIFICATIONS & MEASURING RANGE

The IRT2DP is a handheld dual laser, non-contact Infrared Thermometer and Dew Point detector with tricolor light (and audible) indication as reading goes close to dew point temperature. It is used to measure and display ambient and surface temperature, relative humidity & dew point temperature.