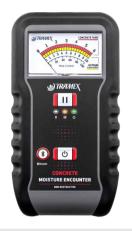

#### KIT CONTENTS

- 1. Concrete Moisture Encounter CME5.
- 2. App available for Android and iOS (phone not included).
- 3. Infrared Thermometer and Dew Point detector

#### **CONCRETE MOISTURE ENCOUNTER - CME5 - SPECIFICATIONS & MEASURING RANGE**

The Tramex Concrete Moisture Encounter 5 (CME5) is a non-destructive analog moisture meter for concrete floors and slabs providing instant and precise quantitative measurement of moisture content using Gravimetric testing as a baseline. The CME5 also provides Carbide Method equivalent readings for concrete and other cementitious substrates as well as comparative readings as per ASTM F2659.