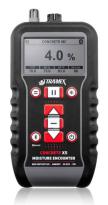

## **CONCRETE MOISTURE ENCOUNTER X5 - SPECIFICATIONS & MEASURING RANGE**

The Tramex Concrete Moisture Encounter X5 is a non-destructive digital multi moisture meter for concrete floors and slabs providing instant and precise quantitative measurement of moisture content using Gravimetric testing as a baseline. The CMEX5 also provides Carbide Method equivalent readings for concrete and other cementitious substrates as well as comparative readings as per ASTM F2659. Incorporating plug-in ports for the optional Hygro-i2° relative humidity probe testing per ASTM F2170 and heavy-duty pin-type wood probes, this moisture meter transforms into the ideal all-in-one instrument for the flooring professional.

Moisture content for Concrete:  $0 \rightarrow 6.9 \%$ Comparative for Gypsum floor screed:  $0 \rightarrow 12$ CM Equiv Anhydrite/Concrete:  $0 \rightarrow 2.7 / 0 \rightarrow 4.3$ Reference scale:  $0 \rightarrow 100$ Relative Humidity  $0 \to 99\%$ 