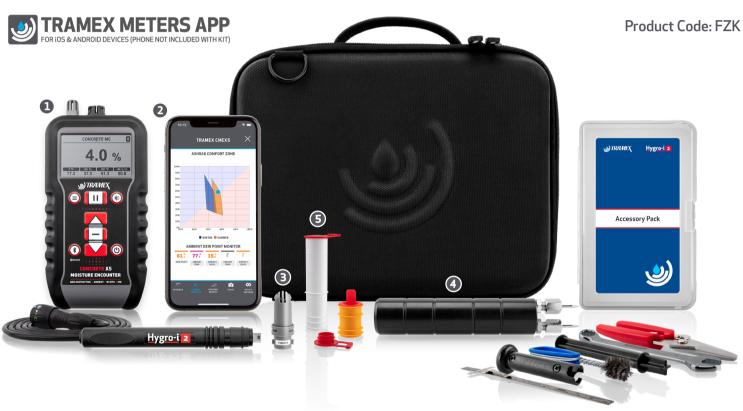

## **FLOORING INSPECTOR EZ KIT**

A compact kit for instant and precise moisture testing of concrete and wood flooring. The Tramex CMEX5 digital moisture meter allows for non-destructive quantitative testing of concrete using Gravimetric testing as a baseline and comparative testing per ASTM F2659. The CMEX5 built-in hygrometer measures ambient RH, temperature and dew point conditions. Plug-in reusable Hygro-i2 RH probes allow for performing ASTM F2170 for relative humidity readings in concrete slabs. The Tramex heavy-duty wood pin-probe measures the moisture content of wood. The Flooring Inspector EZ Kit comes in a Tramex easy-travel case. Bluetooth connectivity to the Tramex Meters App allows for visualization of readings and data reporting to mobile devices, to GeoTag test results, create, save and share photos, reports and charts, as well as see your meter screen on your phone when extending to hard-to-reach places.

## **KIT CONTENTS**

- 1. Concrete Moisture Encounter X5 CMEX5.
- 2. App available for Android and iOS (phone not included).
- 3. 1 x Hygro-i2 Relative Humidity probe.

GYPSUM REFERENCE READING RANGE

CM EQUIV CONCRETE