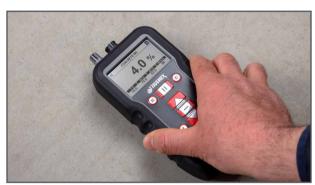

## **CONCRETE MOISTURE ENCOUNTER X5 - SPECIFICATIONS & MEASURING RANGE**

The Tramex Concrete Moisture Encounter X5 is a non-destructive digital multi moisture meter for concrete floors and slabs providing instant and precise quantitative measurement of moisture content using Gravimetric testing as a baseline. The CMEX5 also provides Carbide Method equivalent readings for concrete and other cementitious substrates as well as comparative readings as per ASTM F2659. Incorporating plug-in ports for the optional Hygro-i2° relative humidity probe testing per ASTM F2170 and heavy-duty pin-type wood probes, this moisture meter transforms into the ideal all-in-one instrument for the flooring professional.

Moisture content for Concrete:  $0 \rightarrow 6.9 \%$ Comparative for Gypsum floor screed:  $0 \rightarrow 12$ CM Equiv Anhydrite/Concrete:  $0 \rightarrow 2.7 / 0 \rightarrow 4.3$ Reference scale:  $0 \rightarrow 100$ Relative Humidity  $0 \to 99\%$ 