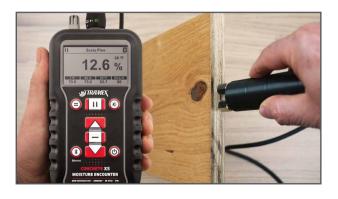

## **FLOORING INSPECTOR EZ KIT**

A compact kit for instant and precise moisture testing of concrete and wood flooring. The Tramex CMEX5 digital moisture meter allows for non-destructive quantitative testing of concrete using Gravimetric testing as a baseline and comparative testing per ASTM F2659. The CMEX5 built-in hygrometer measures ambient RH, temperature and dew point conditions. Plug-in reusable Hygro-i2 RH probes allow for performing ASTM F2170 for relative humidity readings in concrete slabs. The Tramex heavy-duty wood pin-probe measures the moisture content of wood. The Flooring Inspector EZ Kit comes in a Tramex easy-travel case. Bluetooth connectivity to the Tramex Meters App allows for visualization of readings and data reporting to mobile devices, to GeoTag test results, create, save and share photos, reports and charts, as well as see your meter screen on your phone when extending to hard-to-reach places.

## **CONCRETE MOISTURE ENCOUNTER X5 - SPECIFICATIONS & MEASURING RANGE**

The Tramex Concrete Moisture Encounter X5 is a non-destructive digital multi moisture meter for concrete floors and slabs providing instant and precise quantitative measurement of moisture content using Gravimetric testing as a baseline. The CMEX5 also provides Carbide Method equivalent readings for concrete and other cementitious substrates as well as comparative readings as per ASTM F2659. Incorporating plug-in ports for the optional Hygro-i2° relative humidity probe testing per ASTM F2170 and heavy-duty pin-type wood probes, this moisture meter transforms into the ideal all-in-one instrument for the flooring professional.

(with optional Hygro-i2 ° probe):

Humidity accuracy: 0% to 99%RH +/- 2% @ 25°C/77°F

Moisture content for wood

(with optional wood pin probes):  $5 \rightarrow 30\%$ 

Free App Available for Mobile and Tablet: