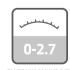

Moisture content for Concrete:  $0 \rightarrow 6.9 \%$ Comparative for Gypsum floor screed:  $0 \rightarrow 12$ CM Equiv Anhydrite/Concrete:  $0 \rightarrow 2.7 / 0 \rightarrow 4.3$ Reference scale:  $0 \rightarrow 100$ Relative Humidity  $0 \to 99\%$ 