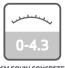

Moisture content for Concrete:  $0 \rightarrow 6.9 \%$ Comparative for Gypsum floor screed:  $0 \rightarrow 12$ CM Equiv Anhydrite/Concrete:  $0 \rightarrow 2.7 / 0 \rightarrow 4.3$ Reference scale:  $0 \rightarrow 100$ Relative Humidity  $0 \to 99\%$ 