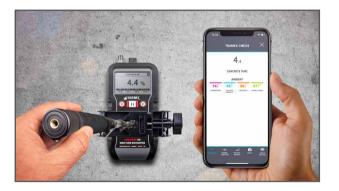

## **FLOORING INSPECTOR EZ KIT**

A compact kit for instant and precise moisture testing of concrete and wood flooring. The Tramex CMEX5 digital moisture meter allows for non-destructive quantitative testing of concrete using Gravimetric testing as a baseline and comparative testing per ASTM F2659. The CMEX5 built-in hygrometer measures ambient RH, temperature and dew point conditions. Plug-in reusable Hygro-i2 RH probes allow for performing ASTM F2170 for relative humidity readings in concrete slabs. The Tramex heavy-duty wood pin-probe measures the moisture content of wood. The Flooring Inspector EZ Kit comes in a Tramex easy-travel case. Bluetooth connectivity to the Tramex Meters App allows for visualization of readings and data reporting to mobile devices, to GeoTag test results, create, save and share photos, reports and charts, as well as see your meter screen on your phone when extending to hard-to-reach places.

## **CONCRETE MOISTURE ENCOUNTER X5 - SPECIFICATIONS & MEASURING RANGE**

The Tramex Concrete Moisture Encounter X5 is a non-destructive digital multi moisture meter for concrete floors and slabs providing instant and precise quantitative measurement of moisture content using Gravimetric testing as a baseline. The CMEX5 also provides Carbide Method equivalent readings for concrete and other cementitious substrates as well as comparative readings as per ASTM F2659. Incorporating plug-in ports for the optional Hygro-i2° relative humidity probe testing per ASTM F2170 and heavy-duty pin-type wood probes, this moisture meter transforms into the ideal all-in-one instrument for the flooring professional.