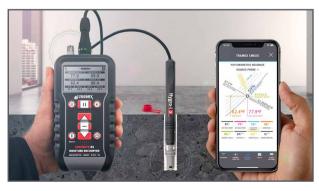

## **FLOORING INSPECTOR EZ KIT**

A compact kit for instant and precise moisture testing of concrete and wood flooring. The Tramex CMEX5 digital moisture meter allows for non-destructive quantitative testing of concrete using Gravimetric testing as a baseline and comparative testing per ASTM F2659. The CMEX5 built-in hygrometer measures ambient RH, temperature and dew point conditions. Plug-in reusable Hygro-i2 RH probes allow for performing ASTM F2170 for relative humidity readings in concrete slabs. The Tramex heavy-duty wood pin-probe measures the moisture content of wood. The Flooring Inspector EZ Kit comes in a Tramex easy-travel case. Bluetooth connectivity to the Tramex Meters App allows for visualization of readings and data reporting to mobile devices, to GeoTag test results, create, save and share photos, reports and charts, as well as see your meter screen on your phone when extending to hard-to-reach places.

## **KIT CONTENTS**

- 1. Concrete Moisture Encounter X5 CMEX5.
- 2. App available for Android and iOS (phone not included).
- 3. 1 x Hygro-i2 Relative Humidity probe.

GYPSUM REFERENCE READING RANGE

CM EQUIV CONCRETE