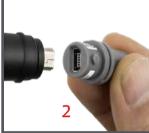

## **GET STARTED**

- Download the Tramex Feedback app from the App Store or Google Play.
- Register (in-App) to create an account.
- Remove the Battery tab and dust cover.
  [Readings can not be taken with dust cover on.]
- Connect the optional contact temperature probe.
- Push in and twist interface cable (1).

- Connect Hygro-i2® probe (2).
- Switch the O/I button to I. This starts the logger transmitting to the app.