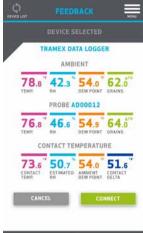

# CONNECTING

 When transmitting, your Feedback device should appear on the device list.

 Tap to select your device from the list to go to Device Selected page.

- Onsite photos showing RH and temperature values can be taken and saved.
- Tap connect to operate the device.