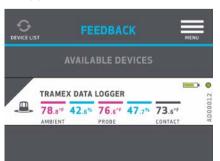

# CONNECTING

 When transmitting, your Feedback device should appear on the device list.

 Tap to select your device from the list to go to Device Selected page.

- Onsite photos showing RH and temperature values can be taken and saved.
- Tap connect to operate the device.