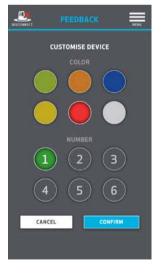

### DATA LOGGER IDENTITY

 Label each Feedback Data Logger with a different color/number combination to allow easy identification

• Tap the yellow pencil icon to assign it a color and number.