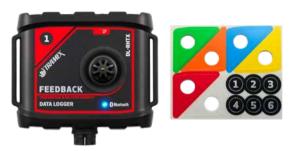

## **GET STARTED**

- Download the Tramex Feedback app from the App Store or Google Play.
- Register (in-App) to create an account.
- Remove the Battery tab and dust cover.
  [Readings can not be taken with dust cover on.]
- Connect the optional contact temperature probe.
- Push in and twist interface cable (1).

- Connect Hygro-i2® probe (2).
- Switch the O/I button to I. This starts the logger transmitting to the app.

# CONNECTING

 When transmitting, your Feedback device should appear on the device list.

 Tap to select your device from the list to go to Device Selected page.

- Onsite photos showing RH and temperature values can be taken and saved.
- Tap connect to operate the device.