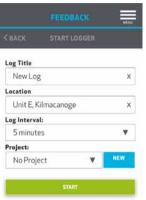

### STARTING THE LOGGER

- On the Device Connected page, slide the switch to start the logger.
- Enter the Log Details and settings and tap Start.