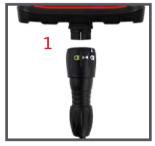

## **GET STARTED**

- Download the Tramex Feedback app from the App Store or Google Play.
- Register (in-App) to create an account.
- Remove the Battery tab and dust cover.
  [Readings can not be taken with dust cover on.]
- Connect the optional contact temperature probe.
- Push in and twist interface cable (1).

- Connect Hygro-i2® probe (2).
- Switch the O/I button to I. This starts the logger transmitting to the app.