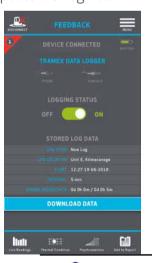

# DOWNLOADING THE DATA

 Tap below the Log information to Download or Update the Log Data

# VIEW / SHARE THE DATA

- Tap the icons at the the foot of the page to view live data.
- Tap below the Log information to View Log Chart.
- Via the Menu, go to Project to view a list of Logs and Projects.
- Tap on a Log to view the Saved Data.
- From the chart view, you can export or share chart images or data tables in CSV format.