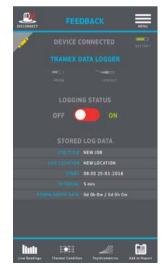

### STARTING THE LOGGER

- On the Device Connected page, slide the switch to start the logger.
- Enter the Log Details and settings and tap Start.

# DOWNLOADING THE DATA

 Tap below the Log information to Download or Update the Log Data

# VIEW / SHARE THE DATA

- Tap the icons at the the foot of the page to view live data.
- Tap below the Log information to View Log Chart.
- Via the Menu, go to Project to view a list of Logs and Projects.
- Tap on a Log to view the Saved Data.
- From the chart view, you can export or share chart images or data tables in CSV format.