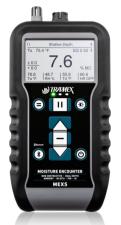

### **MOISTURE ENCOUNTER MEX5**

The Tramex Moisture Encounter MEX5 is a digital Dual-Depth, non-destructive moisture meter for wood and various building materials such as drywall, roofing, plaster, tile and masonry. The Moisture Encounter MEX5 has a built-in hygrometer for ambient conditions and psychrometric values, an Infrared Surface Thermometer and also incorporates external in-situ RH probes for in-situ equilibrium RH readings, as well as Pin probes for wood, drywall, and WME readings. Moisture test results can be visualized and Geotagged with the Tramex Meters App and turned into moisture maps, reports and charts for sharing.

Size: 7.1" x 3.4" x 1.6" (180mm x 85mm x 40mm)

Weight: 10.22 oz (290g)

Construction: ABS Body

Power: 2 x AALR6 ALKALINE (included)

Display: Digital 2.3" x 1.4" (58mm x 35mm)

Depth of penetration:

Shallow signal: up to 3/8" (9mm) Deep signal: up to  $1^1/4"$  (30mm) Wood Moisture Content (NDT): 0 to 30% MC Wood Moisture Content (Pin): 6% to approx 50% MC Drywall Moisture Content (Pin): 0 to 8.5% MC Reference scales for building materials: 0 - 100 Relative Humidity: 0 - 99% Humidity Accuracy:  $0\% \rightarrow 99\% \text{RH} +/-2\% @ 25°C/77°F$ 