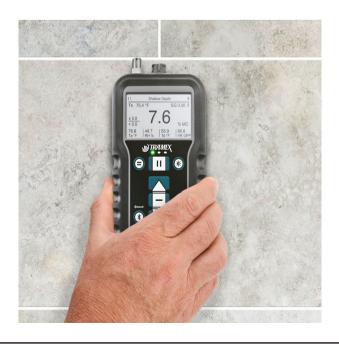

# BUILDING SURVEY INSPECTION TECH KIT

The Tramex Building Survey Inspector Tech Kit is a complete moisture and humidity testing kit featuring the multifunctional Moisture Encounter MEX5 digital moisture meter allowing for non-invasive testing of moisture conditions in numerous building materials such as drywall, wood, plaster, brick, ceramic tiles, resilient flooring, laminates and roofing. The MEX5 has a built-in hygrometer and infrared surface thermometer for testing ambient relative humidity, temperature and dew point, and surface temperature. These can be used to identify detrimental condensation conditions conducive to microbial mold growth can also be identified. The heavy-duty handheld pin-probe measures moisture content in wood and drywall, and WME readings for other materials. The Tramex Building Survey Inspection Tech Kit comes with a protective easy-travel case.

### **MOISTURE ENCOUNTER MEX5**

The Tramex Moisture Encounter MEX5 is a digital Dual-Depth, non-destructive moisture meter for wood and various building materials such as drywall, roofing, plaster, tile and masonry. The Moisture Encounter MEX5 has a built-in hygrometer for ambient conditions and psychrometric values, an Infrared Surface Thermometer and also incorporates external in-situ RH probes for in-situ equilibrium RH readings, as well as Pin probes for wood, drywall, and WME readings. Moisture test results can be visualized and Geotagged with the Tramex Meters App and turned into moisture maps, reports and charts for sharing.