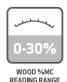

Size: 7.1" x 3.4" x 1.6" (180mm x 85mm x 40mm)

Weight: 10.22 oz (290g)

Construction: ABS Body

Power: 2 x AALR6 ALKALINE (included)

Display: Digital 2.3" x 1.4" (58mm x 35mm)

Depth of penetration:

Shallow signal: up to 3/8" (9mm) Deep signal: up to  $1^1/4"$  (30mm) Wood Moisture Content (NDT): 0 to 30% MC Wood Moisture Content (Pin): 6% to approx 50% MC Drywall Moisture Content (Pin): 0 to 8.5% MC Reference scales for building materials: 0 - 100 Relative Humidity: 0 - 99% Humidity Accuracy:  $0\% \rightarrow 99\% \text{RH} +/-2\% @ 25°C/77°F$ 