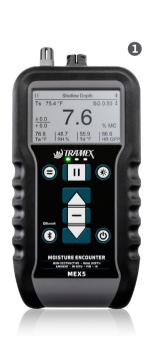

# BUILDING SURVEY INSPECTION TECH KIT

The Tramex Building Survey Inspector Tech Kit is a complete moisture and humidity testing kit featuring the multifunctional Moisture Encounter MEX5 digital moisture meter allowing for non-invasive testing of moisture conditions in numerous building materials such as drywall, wood, plaster, brick, ceramic tiles, resilient flooring, laminates and roofing. The MEX5 has a built-in hygrometer and infrared surface thermometer for testing ambient relative humidity, temperature and dew point, and surface temperature. These can be used to identify detrimental condensation conditions conducive to microbial mold growth can also be identified. The heavy-duty handheld pin-probe measures moisture content in wood and drywall, and WME readings for other materials. The Tramex Building Survey Inspection Tech Kit comes with a protective easy-travel case.

### **MOISTURE ENCOUNTER MEX5**

The Tramex Moisture Encounter MEX5 is a digital Dual-Depth, non-destructive moisture meter for wood and various building materials such as drywall, roofing, plaster, tile and masonry. The Moisture Encounter MEX5 has a built-in hygrometer for ambient conditions and psychrometric values, an Infrared Surface Thermometer and also incorporates external in-situ RH probes for in-situ equilibrium RH readings, as well as Pin probes for wood, drywall, and WME readings. Moisture test results can be visualized and Geotagged with the Tramex Meters App and turned into moisture maps, reports and charts for sharing.

Size: 7.1" x 3.4" x 1.6" (180mm x 85mm x 40mm)

Weight: 10.22 oz (290g)

Construction: ABS Body

Power: 2 x AALR6 ALKALINE (included)

Display: Digital 2.3" x 1.4" (58mm x 35mm)

Depth of penetration:

Shallow signal: up to 3/8" (9mm) Deep signal: up to  $1^1/4"$  (30mm) Wood Moisture Content (NDT): 0 to 30% MC Wood Moisture Content (Pin): 6% to approx 50% MC Drywall Moisture Content (Pin): 0 to 8.5% MC Reference scales for building materials: 0 - 100 Relative Humidity: 0 - 99% Humidity Accuracy:  $0\% \rightarrow 99\% \text{RH} +/-2\% @ 25°C/77°F$ 