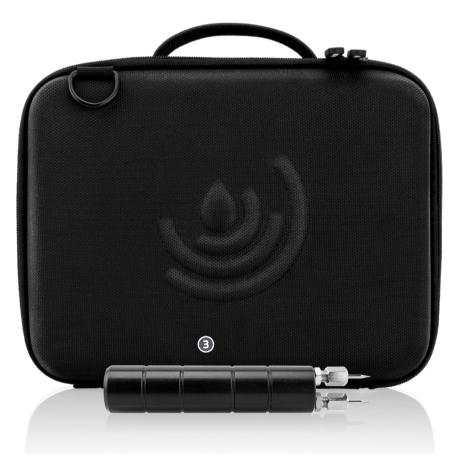

### **MOISTURE ENCOUNTER MEX5**

The Tramex Moisture Encounter MEX5 is a digital Dual-Depth, non-destructive moisture meter for wood and various building materials such as drywall, roofing, plaster, tile and masonry. The Moisture Encounter MEX5 has a built-in hygrometer for ambient conditions and psychrometric values, an Infrared Surface Thermometer and also incorporates external in-situ RH probes for in-situ equilibrium RH readings, as well as Pin probes for wood, drywall, and WME readings. Moisture test results can be visualized and Geotagged with the Tramex Meters App and turned into moisture maps, reports and charts for sharing.