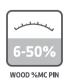

Size: 7.1" x 3.4" x 1.6" (180mm x 85mm x 40mm)

Weight: 10.22 oz (290g)

Construction: ABS Body

Power: 2 x AALR6 ALKALINE (included)

Display: Digital 2.3" x 1.4" (58mm x 35mm)

Depth of penetration:

Shallow signal: up to 3/8" (9mm) Deep signal: up to  $1^1/4"$  (30mm) Wood Moisture Content (NDT): 0 to 30% MC Wood Moisture Content (Pin): 6% to approx 50% MC Drywall Moisture Content (Pin): 0 to 8.5% MC Reference scales for building materials: 0 - 100 Relative Humidity: 0 - 99% Humidity Accuracy:  $0\% \rightarrow 99\% \text{RH} +/-2\% @ 25°C/77°F$ 