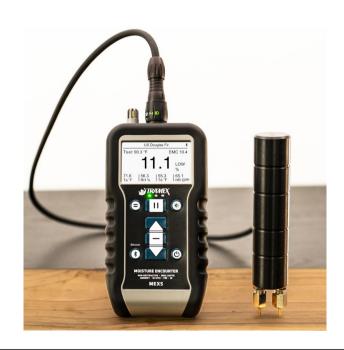

#### **KIT CONTENTS**

- 1. Moisture Encounter MEX5
- 2. App available for Android and iOS (phone not included)
- 3. Heavy-duty pin-type wood probe

Product Code: BSITK

### **MOISTURE ENCOUNTER MEX5**

The Tramex Moisture Encounter MEX5 is a digital Dual-Depth, non-destructive moisture meter for wood and various building materials such as drywall, roofing, plaster, tile and masonry. The Moisture Encounter MEX5 has a built-in hygrometer for ambient conditions and psychrometric values, an Infrared Surface Thermometer and also incorporates external in-situ RH probes for in-situ equilibrium RH readings, as well as Pin probes for wood, drywall, and WME readings. Moisture test results can be visualized and Geotagged with the Tramex Meters App and turned into moisture maps, reports and charts for sharing.