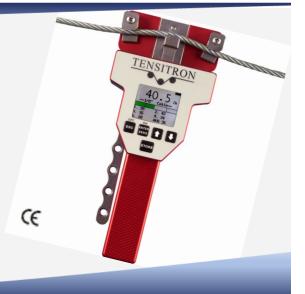

### **Convenient, Accurate Tension Measurement**

- Ideal for aircraft cables or other stationary cables up to 1/4" diameter
- Measures mm, inch, and CWT diameters
- Tension ranges from .5 lb. to 1,200 lb.
- Quick, easy, one-handed operation
- Compact design allows access to small spaces
- Easy-to-read, backlit, digital display
- Selectable units (lb., kg, or daN)
- Data storage and statistics

- Color-bar graphic provides quick visual of tension levels
- Analog or serial output (optional)
- Durable construction
- Lightweight, portable
- Includes carrying case, cable diameter gauge, and NIST-traceable calibration certificate
- Custom calibrations available for specialized applications