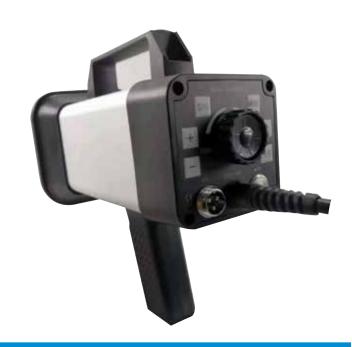

# DT-311D Xenon Stroboscope - Universal Power

The DT-311D is a portable, highly stable, industrial-quality stroboscope for non-contact inspection and observation of moving parts by providing the user the illusion of stopped or slowed down equipment movement. Constructed with a rugged metal enclosure, the DT-311D's withstand harsh, industrial usage. The universal power range (85-240 VAC) allows one model to be utilized on various power voltages in a multitude of countries. The included top & bottom handles aid in portability and usage flexibility. The control adjustment settings allow the flash rate to be readily altered by the user to visually inspect rotating or reciprocating machinery such as gear teeth, rotors, shafts, rewinders, printing presses, etc. all without stopping production. External trigger mode with connected remote sensor input enables the flash rate to be synchronized to the speed of the process. These features make the DT-311D universally-powered stroboscope ideal for quality inspection and preventive maintenance of automated motion equipment.

### **Features**

- Heavy-duty construction enclosure provides exceptional durability
- Highly focused reflector eliminates "blind" viewing areas
- External trigger input allows unit to be automatically synchronized with equipment
- Universal power capability from 85-240 VAC allows one model to handle a multitude of local power requirements
- Easy tri-pod or permanent mounting with integral mounting thread