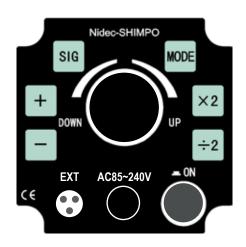

shafts, rewinders, printing presses, etc. all without stopping production. External trigger mode with connected remote sensor input enables the flash rate to be synchronized to the speed of the process. These features make the DT-311D universally-powered stroboscope ideal for quality inspection and preventive maintenance of automated motion equipment.



### **Features**

- Heavy-duty construction enclosure provides exceptional durability
- Highly focused reflector eliminates "blind" viewing areas
- External trigger input allows unit to be automatically synchronized with equipment
- Universal power capability from 85-240 VAC allows one model to handle a multitude of local power requirements
- Easy tri-pod or permanent mounting with integral mounting thread

### **Easy Operation Control**







### **DT-311D Specifications**

| Flashing Range         | 60-12,000 fpm (flashes per minute)                                                                                                                                                                           |  |
|------------------------|--------------------------------------------------------------------------------------------------------------------------------------------------------------------------------------------------------------|--|
| Accuracy               | ±0.01% F.S.                                                                                                                                                                                                  |  |
| Resolution             | 0.1 from 60-6,000; 1 fro