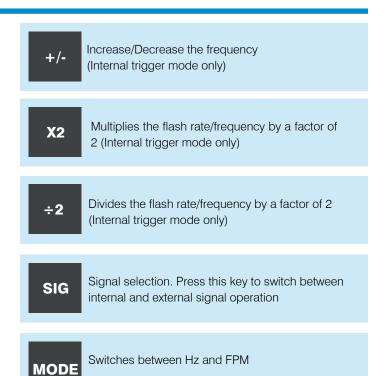

afts, rewinders, printing presses, etc. all without stopping production. External trigger mode with connected remote sensor input enables the flash rate to be synchronized to the speed of the process. These features make the DT-311D universally-powered stroboscope ideal for quality inspection and preventive maintenance of automated motion equipment.



### **Features**

- Heavy-duty construction enclosure provides exceptional durability
- Highly focused reflector eliminates "blind" viewing areas
- External trigger input allows unit to be automatically synchronized with equipment
- Universal power capability from 85-240 VAC allows one model to handle a multitude of local power requirements
- Easy tri-pod or permanent mounting with integral mounting thread

### **Easy Operation Control**







### **DT-311D Specifications**

| Flashing Range         | 60-12,000 fpm (flashes per minute)                                                                                                                                                                           |  |
|------------------------|--------------------------------------------------------------------------------------------------------------------------------------------------------------------------------------------------------------|--|
| Accuracy               | ±0.01% F.S.                                                                                                                                                                                                  |  |
| Resolution             | 0.1 from 60-6,000; 1 from