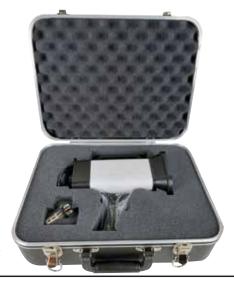

## **Ordering Details**

| DT-311D        | Heavy duty, universally powered (85-240 VAC) xenon stroboscope               |
|----------------|------------------------------------------------------------------------------|
| DT-311D-EU     | Same as DT-311D with EU power plug                                           |
| DT-311D-KIT    | Includes DT-311D, Spare Flashtube & Carrying Case                            |
| DT-311D-EU-KIT | Includes DT-311D-EU with Euro Plug<br>Cable, Spare Flashtube & Carrying Case |
| NIST-STROBE    | NIST traceable certificate for digital stroboscopes, includes data           |

DT-311D-KIT Includes protective case and spare flashtube

**Distributed by:** ABQ Industrial LP USA **Tel:** +1 (281) 516-9292 / (888) 275-5772 **eFax:** +1 (866) 234-0451 **Web:** https://www.abqindustrial.net **E-mail:** info@abqindustrial.net